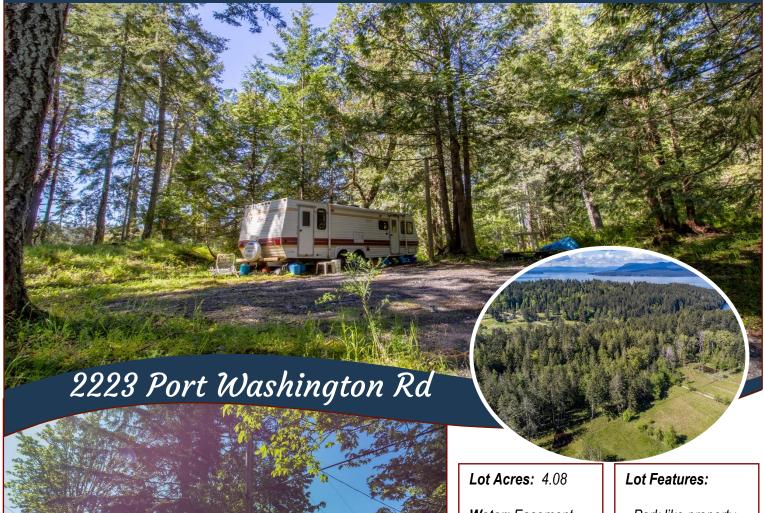

## Beautiful Private Acreage!

Located in the heart of the much sought-after Port Washington Corridor, over four acres of very private property presents an amazing opportunity to develop your dream. Excellent driveway is in to a choice of building sites. Hydro pole services an older trailer that could be spruced up to provide a spot to make your plans. Zoning allows for principal residence, self-contained cottage, and auxiliary buildings. Park like property enjoys stands of Douglas fir, Cedar, and Arbutus in an oasis of nature. Smaller, level pasture area may be suitable for goats or a donkey. Mature King Apple trees also included. Easement allows potential to share neighbouring well. This prime location is near shops, golf course, beach access and float plane service. Septic system is required.

Services: Hydro

Pole

- Park like property
- Southern Exposure
- Private Property
- Wooded
- No through road
- Excellent driveway