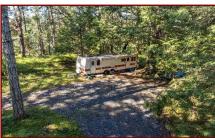

## Beautiful Private Acreage!

Located in the heart of the much sought-after Port Washington Corridor, over four acres of very private property presents an amazing opportunity to develop your dream. Excellent driveway is in to a choice of building sites. Hydro pole services an older trailer that could be spruced up to provide a spot to make your plans. Zoning allows for principal residence, self-contained cottage, and auxiliary buildings. Park like property enjoys stands of Douglas fir, Cedar, and Arbutus in an oasis of nature. Smaller, level pasture area may be suitable for goats or a donkey. Mature King Apple trees also included. Easement allows potential to share neighbouring well. This prime location is near shops, golf course, beach access and float plane service. Septic system is required.

## Property Details

Driveway entrance at Port Washington

**Water:** Easement allows potential to share neighbouring well

Potability Test: No

Well Log: No

Waste: Septic Field

Required

Perc Test: No