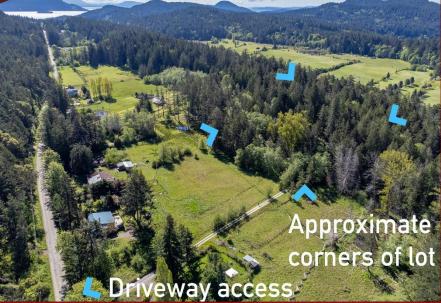

## Property Details

Driveway entrance at Port Washington

**Water:** Easement allows potential to share neighbouring well

Potability Test: No

Well Log: No

Waste: Septic Field

Required

Perc Test: No

Services: Hydro

Pole

- Park like property
- Southern Exposure
- Private Property
- Wooded
- No through road
- Excellent driveway

## Plot Plan and Aerial View

Pender Island • Saturna Island • Vancouver Island www.DocksideRealty.ca info@DocksideRealty.ca • 250-629-3383