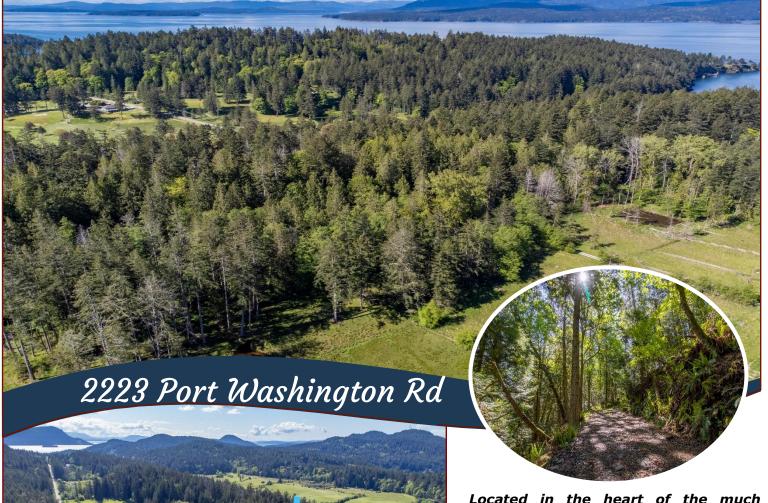

## Beautiful Private Acreage!

Located in the heart of the much sought-after Port Washington Corridor, over four acres of very private property presents an amazing opportunity to develop your dream. Excellent driveway is in to a choice of building sites. Hydro pole services an older trailer that could be spruced up to provide a spot to make your plans. Zoning allows for principal residence, self-contained cottage, and auxiliary buildings. Park like property enjoys stands of Douglas fir, Cedar, and Arbutus in an oasis of nature. Smaller, level pasture area may be suitable for goats or a donkey. Mature King Apple trees also included. Easement allows potential to share neighbouring well. This prime location is near shops, golf course, beach access and float plane service. Septic system is required.